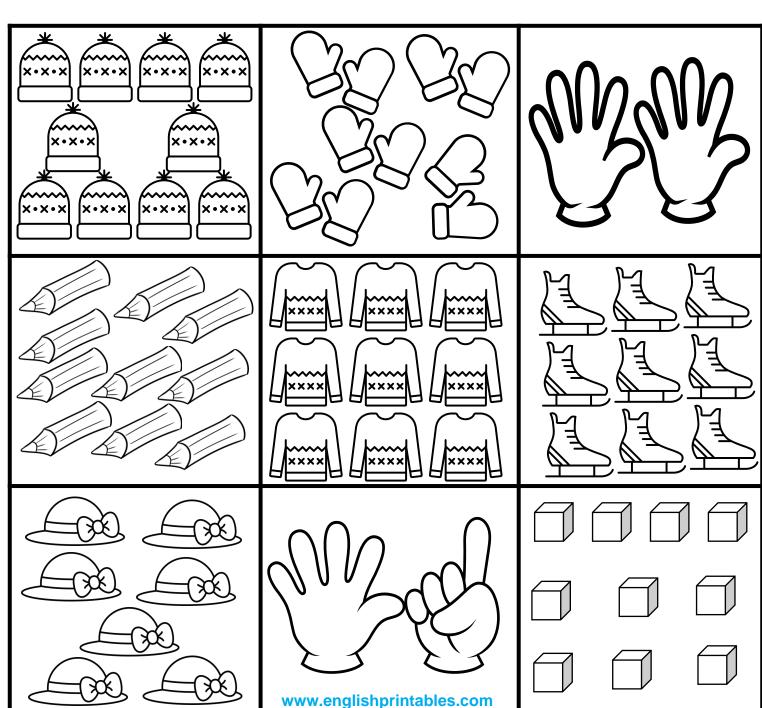

me: Number Sense <u>Directions</u>: Trace the number. Count each group. Color the pictures that have 6 in the set. Cross the pictures that don't have 6 in the set.

Name: Number Sense <u>Directions</u>: Trace the number. Count each group. Color the pictures that have 7 in the set. Cross the pictures that don't have 7 in the set. www.englishprintables.com

Name: -

## Number Sense

<u>Directions</u>: Trace the number. Count each group. Color the pictures that have 8 in the set. Cross the pictures that don't have 8 in the set.







www.englishprintables.com

Name:

## Number Sense

<u>Directions</u>: Trace the number. Count each group. Color the pictures that have 9 in the set. Cross the pictures that don't have 9 in the set.







www.englishprintables.com

Name:

## Number Sense