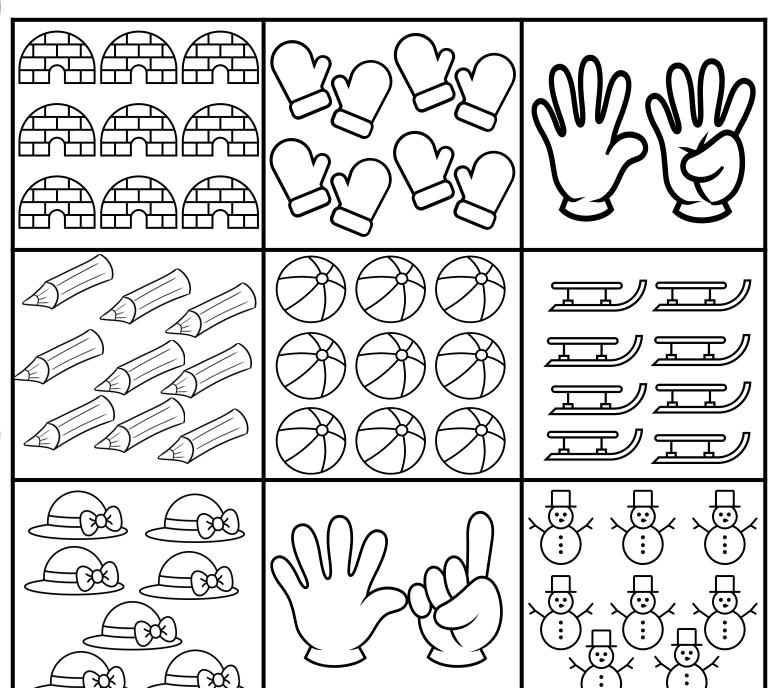

## Number Sense

<u>Directions</u>: Trace the number. Count each group. Color the pictures that have 9 in the set. Cross the pictures that don't have 9 in the set.

www.englishprintables.com

Name: