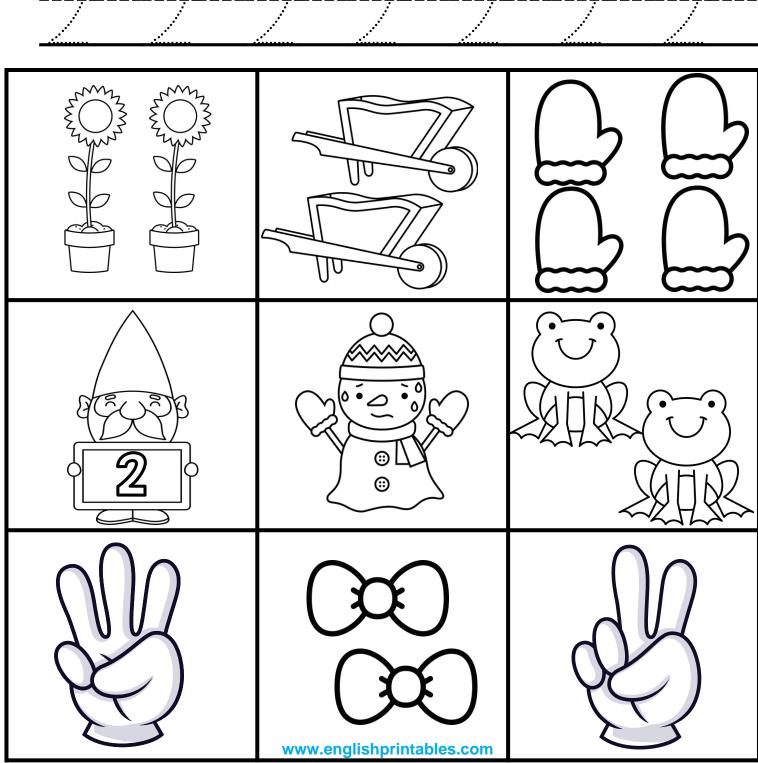

Name:

Number Sense

Directions: Trace the number. Count each group. Color the pictures that have 2 in the set. Cross the pictures that don't have 2 in the set.

2

Name: Number Sense <u>Directions</u>: Trace the number. Count each group. Color the pictures that have 3 in the set. Cross the pictures that don't have 3 in the set. www.englishprintables.com