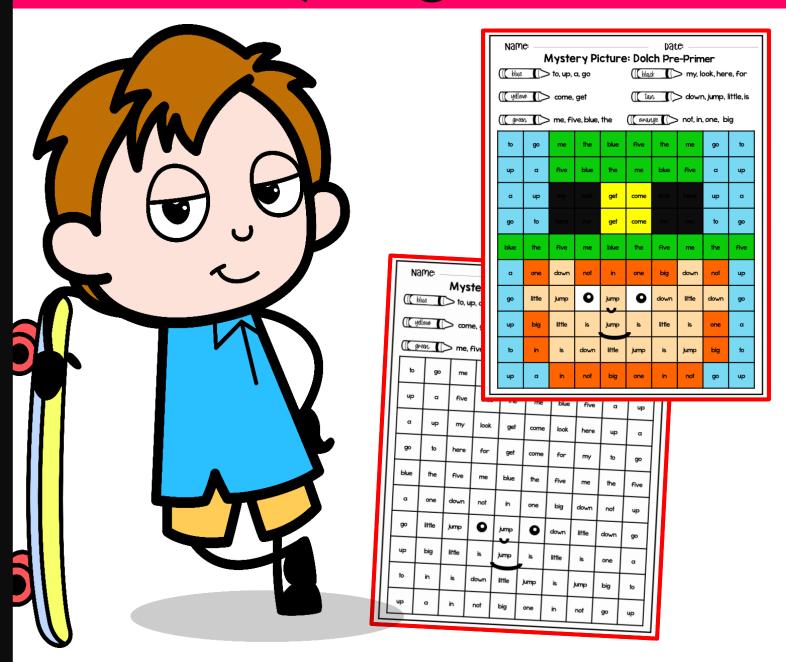

## Color by Sight Words

Created By englishprintables.com

| Name:                             |       | www.englishprintables.com  Date: |           |       |                              |      |        |       |      |  |  |
|-----------------------------------|-------|----------------------------------|-----------|-------|------------------------------|------|--------|-------|------|--|--|
| Mystery Picture: Dolch Pre-Primer |       |                                  |           |       |                              |      |        |       |      |  |  |
| [[blue                            |       | find, a                          | , up, you | ı     | black funny, four            |      |        |       |      |  |  |
| yellow (> come, go                |       |                                  |           |       | green down, jump, little, me |      |        |       |      |  |  |
| [[orang                           | ge (> | help, p                          | olay, it  | 1     | gray three, not, two, gray   |      |        |       |      |  |  |
| find                              | а     | you                              | down      | jump  | little                       | me   | me     | you   | а    |  |  |
| you                               | up    | jump                             | little    | down  | me                           | jump | little | down  | ир   |  |  |
| a                                 | find  | three                            |           |       | not                          |      |        | three | find |  |  |
| down                              | up    | not                              |           | funny | three                        | four |        | two   | you  |  |  |
| me                                | come  | two                              | gray      | help  | play                         | it   | not    | not   | а    |  |  |
| a                                 | go    | me                               | go        | jump  | it                           | come | little | come  | find |  |  |
| you                               | gray  | two                              |           |       |                              |      |        | three | gray |  |  |
| up                                | find  | gray                             |           |       |                              |      |        | two   | ир   |  |  |
| find                              | up    | not                              | gray      | three | gray                         | two  | three  | gray  | а    |  |  |
| you                               | help  | it                               | play      | а     | you                          | find | play   | help  | it   |  |  |

| Namo                              | <b>e:</b> | www.englishprintables.com  Date: |           |       |                               |      |        |       |      |  |  |
|-----------------------------------|-----------|----------------------------------|-----------|-------|-------------------------------|------|--------|-------|------|--|--|
| Mystery Picture: Dolch Pre-Primer |           |                                  |           |       |                               |      |        |       |      |  |  |
| [[blue                            |           | find, a                          | , up, you | ı     | black funny, four             |      |        |       |      |  |  |
| [[yellow []> come, go             |           |                                  |           |       | green odown, jump, little, me |      |        |       |      |  |  |
| [[orang                           | ge (>     | help, p                          | olay, it  | 1     | gray three, not, two, gray    |      |        |       |      |  |  |
| find                              | σ         | you                              | down      | jump  | little                        | me   | me     | you   | а    |  |  |
| you                               | up        | jump                             | little    | down  | me                            | jump | little | down  | ир   |  |  |
| а                                 | find      | three                            |           |       | not                           |      |        | three | find |  |  |
| down                              | up        | not                              |           | funny | three                         | four |        | two   | you  |  |  |
| me                                | come      | two                              | gray      | help  | play                          | it   | not    | not   | а    |  |  |
| а                                 | go        | me                               | go        | jump  | it                            | come | little | come  | find |  |  |
| you                               | gray      | two                              |           |       |                               |      |        | three | gray |  |  |
| ир                                | find      | gray                             |           |       |                               |      |        | two   | ир   |  |  |
| find                              | up        | not                              | gray      | three | gray                          | two  | three  | gray  | а    |  |  |
| you                               | help      | it                               | play      | a     | you                           | find | play   | help  | it   |  |  |