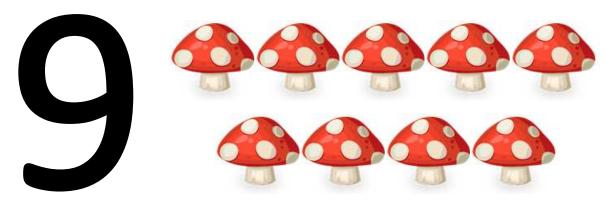

|   |
|   | •                                       |   |
| _ |                                         |   |





| *************************************** |  |
|-----------------------------------------|--|
| 000000000000000000000000000000000000000 |  |
|                                         |  |
|                                         |  |

| 1 | 000000000000000000000000000000000000000 |
|---|-----------------------------------------|
|   | 0000 000 000 000 000 000 000 000 000 0  |
|   | , å                                     |
|   | *                                       |
| ı | 8                                       |
|   |                                         |



# Tracing Number 8











**Eight** 

































NAME:

### Tracing Number 9



#### Nine



### Tracing Number 10

#### Ten