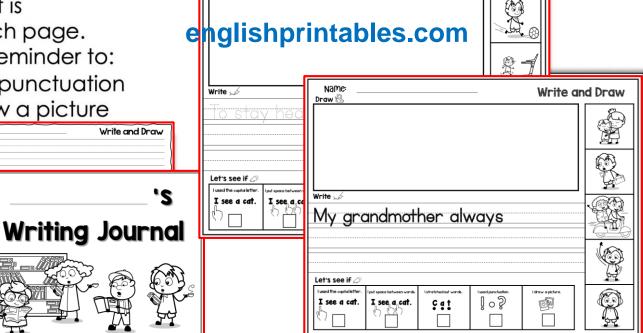

A writing conventions checklist is included at the bottom of each page. This will give students a visual reminder to:

- Use finger spaces Draw a picture
- Stretch out words

A blank page is included for students who would like to write more.

If you'd like to turn these into a writing journal, an optional front cover is included

Use a capital letter • Use punctuation

| Draw 🗐         |                                          |                        |                     |                    |   |
|----------------|------------------------------------------|------------------------|---------------------|--------------------|---|
|                |                                          |                        |                     |                    |   |
| Write no       |                                          |                        |                     |                    |   |
| Let's see if 🗳 |                                          |                        | eng                 | lishprintables.cor | m |
| I see a cat.   | I put space between words.  I see a cat. | I stretched out words. | I used punctuation. | I drew a picture.  |   |