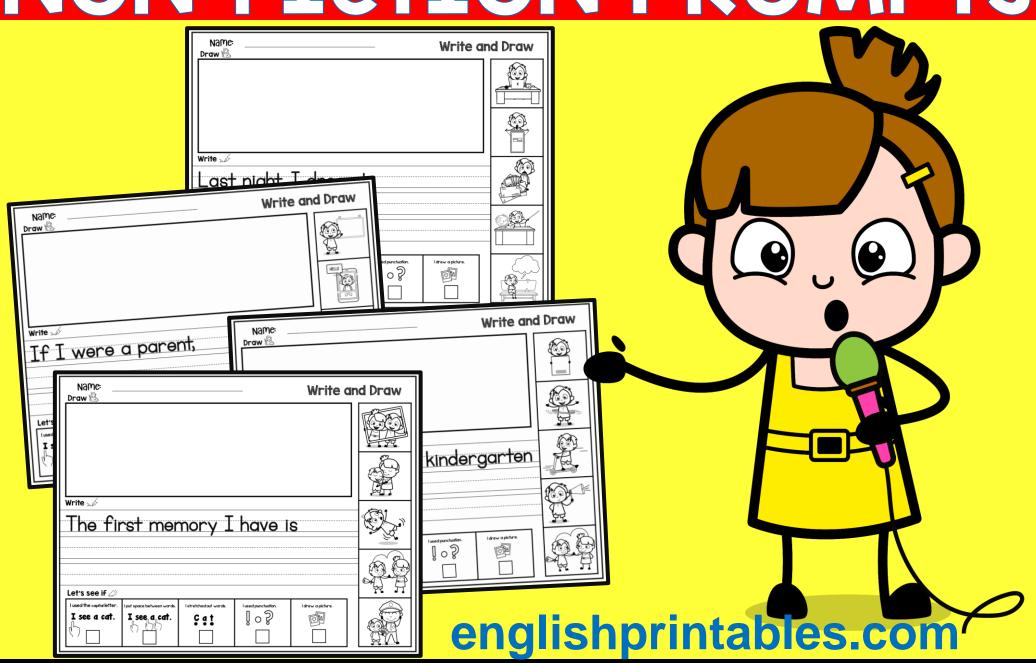

## WRITE AND DRAW NON-FICTION PROMPTS

## About this resource...

This resource includes **34** monthly writing pages. There are three versions of each page included (solid story starters traceable story starters, and without story starters), for a total of 115 pages.

## Each page includes:

- Large writing lines specifically for young writers
- An area for students to illustrate their writing

Write and Draw

- A writing convention checklist
- A themed word bank with illustrations

A writing conventions checklist is included at the bottom of each page. This will give students a visual reminder to:

- Use finger spaces Draw a picture
- Stretch out words

A blank page is included for students who would like to write more.