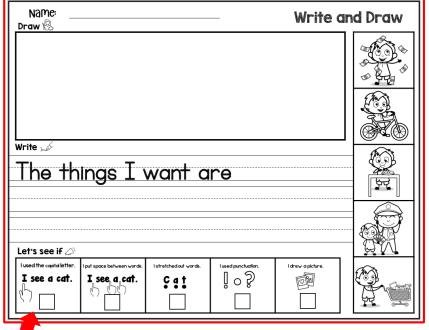

## Each page includes:

- Large writing lines specifically for young writers
- An area for students to illustrate their writing

Write and Draw

- A writing convention checklist
- A themed word bank with illustrations

A writing conventions checklist is included at the bottom of each page. This will give students a visual reminder to:

- Use finger spaces Draw a picture
- Stretch out words

A blank page is included for students who would like to write more.