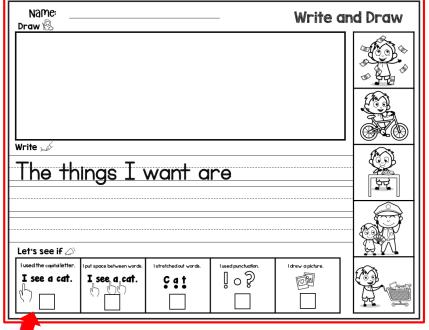

## Each page includes:

- Large writing lines specifically for young writers
- An area for students to illustrate their writing

Write and Draw

- A writing convention checklist
- A themed word bank with illustrations

A writing conventions checklist is included at the bottom of each page. This will give students a visual reminder to:

- Use finger spaces Draw a picture
- Stretch out words

A blank page is included for students who would like to write more.

If you'd like to turn these into a writing journal, an optional front cover is included

Use a capital letter • Use punctuation

| Name:                                                  | Write and Draw                         |  |  |  |  |
|--------------------------------------------------------|----------------------------------------|--|--|--|--|
|                                                        |                                        |  |  |  |  |
|                                                        |                                        |  |  |  |  |
| The things I want c                                    | englishprintables.com                  |  |  |  |  |
| THE HINGS I WULL OF                                    |                                        |  |  |  |  |
|                                                        |                                        |  |  |  |  |
| Let's see if                                           | T                                      |  |  |  |  |
| I see a cat.  I see a cat.  I see a cat.  I see a cat. | I used punctuation.  I drew a picture. |  |  |  |  |

| Name:                                                              |                        |                     | Write and Draw     |        |  |
|--------------------------------------------------------------------|------------------------|---------------------|--------------------|--------|--|
|                                                                    |                        |                     |                    |        |  |
|                                                                    |                        |                     | ulichnrintables ee |        |  |
| Write mb                                                           |                        |                     | lishprintables.co  |        |  |
| The things I                                                       | want a                 | <u>re</u><br>       |                    |        |  |
|                                                                    |                        |                     |                    |        |  |
| Let's see if I used the capital letter. I put space between words. | l stretched out words. | l used punctuation. | l drew a picture.  | ST V U |  |
| I see a cat.  I see a cat.                                         | C 4 †                  |                     | Tallew a picture.  |        |  |