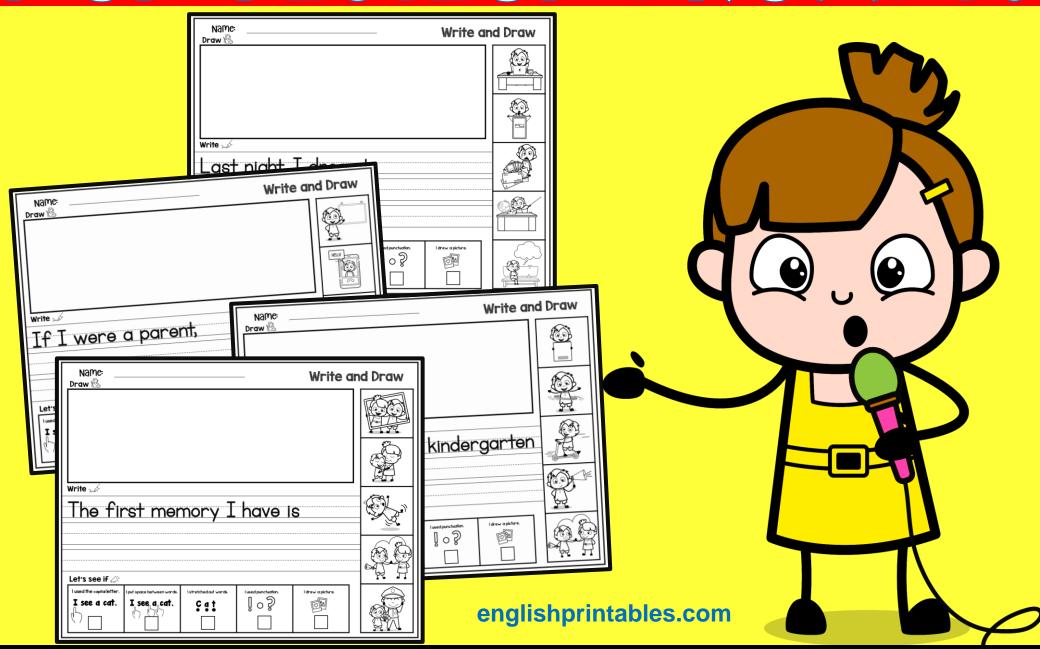

## WRITE AND DRAW NON-FICTION PROMPTS

## About this resource...

This resource includes **34** monthly writing pages. There are three versions of each page included (solid story starters traceable story starters, and without story starters), for a total of 115 pages.

## Each page includes:

- Large writing lines specifically for young writers
- An area for students to illustrate their writing

Write and Draw

- A writing convention checklist
- A themed word bank with illustrations

A writing conventions checklist is included at the bottom of each page. This will give students a visual reminder to:

- Use finger spaces Draw a picture
- Stretch out words

A blank page is included for students who would like to write more.

If you'd like to turn these into a writing journal, an optional front cover is included

Use a capital letter • Use punctuation

| Name:                                                  | Write and Draw                         |  |  |  |  |
|--------------------------------------------------------|----------------------------------------|--|--|--|--|
|                                                        |                                        |  |  |  |  |
|                                                        |                                        |  |  |  |  |
| The things I want c                                    | englishprintables.com                  |  |  |  |  |
| THE HINGS I WULL OF                                    |                                        |  |  |  |  |
|                                                        |                                        |  |  |  |  |
| Let's see if                                           | T                                      |  |  |  |  |
| I see a cat.  I see a cat.  I see a cat.  I see a cat. | I used punctuation.  I drew a picture. |  |  |  |  |