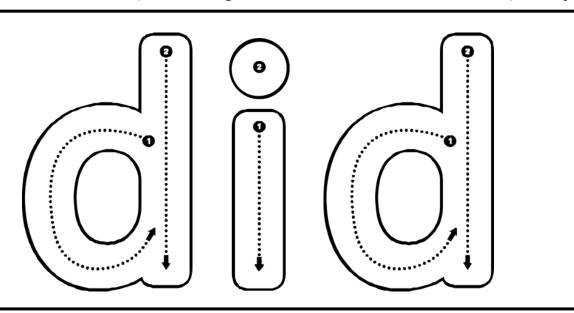

#### Sight Word Practice: did

Trace the letters with your finger. Trace the letters with your pencil.

Color the word did.

| are | did | in   | did |
|-----|-----|------|-----|
| did | the | did  | one |
| see | did | jump | who |