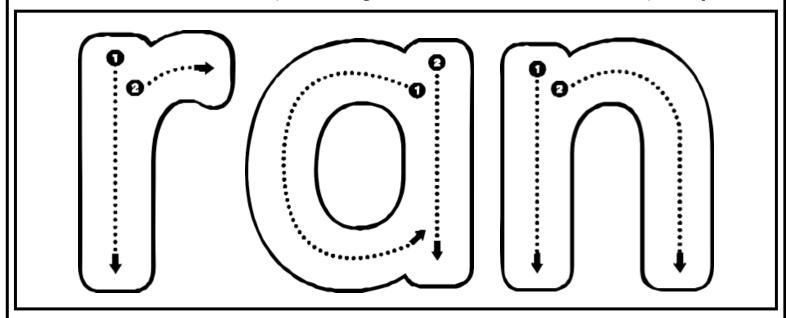

#### Sight Word Practice: ran

Trace the letters with your finger. Trace the letters with your pencil.

Color the word ran.

| ran  | get | ran | go  |
|------|-----|-----|-----|
| will | one | ran | out |
| an   | for | ran | yes |