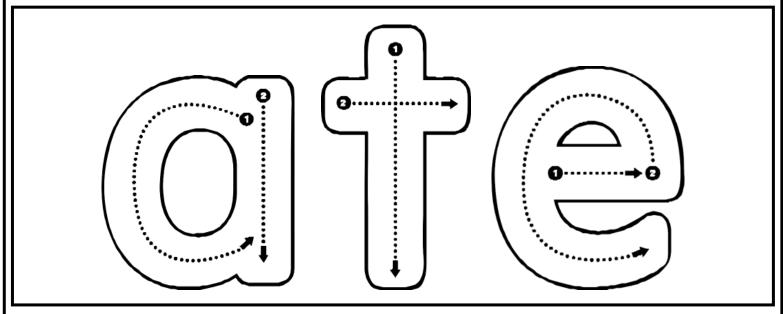

#### Sight Word Practice: ate

Trace the letters with your finger. Trace the letters with your pencil.

Color the word ate.

| ate  | all | this | who |
|------|-----|------|-----|
| will | ate | ate  | in  |
| one  | ate | run  | ate |