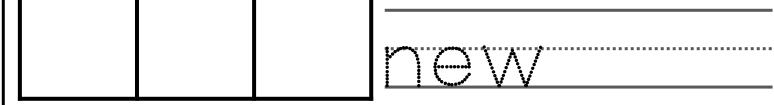

# Sight words Practice





Created By Super Lucky Kinders

## Sight Word Practice: new



Trace the letters with your finger. Trace the letters with your pencil.



Color the word new.

| am   | new | new | ask |
|------|-----|-----|-----|
| new  | one | in  | new |
| good | for | new | too |

Cut and paste the word new.

Trace and write new.



e w n

## Sight Word Practice: get



Trace the letters with your finger. Trace the letters with your pencil.



Color the word get.

| is  | get | new | big  |
|-----|-----|-----|------|
| get | one | get | jump |
| are | for | get | get  |

Cut and paste the word get.

Trace and write get.



g t e

#### Sight Word Practice: ran



Trace the letters with your finger. Trace the letters with your pencil.



Color the word ran.

| ran  | get | ran | go  |
|------|-----|-----|-----|
| will | one | ran | out |
| an   | for | ran | yes |

Cut and paste the word ran.

Trace and write ran.

drh

#### Sight Word Practice: ate



Trace the letters with your finger. Trace the letters with your pencil.



Color the word ate.

| ate  | all | this | who |
|------|-----|------|-----|
| will | ate | a