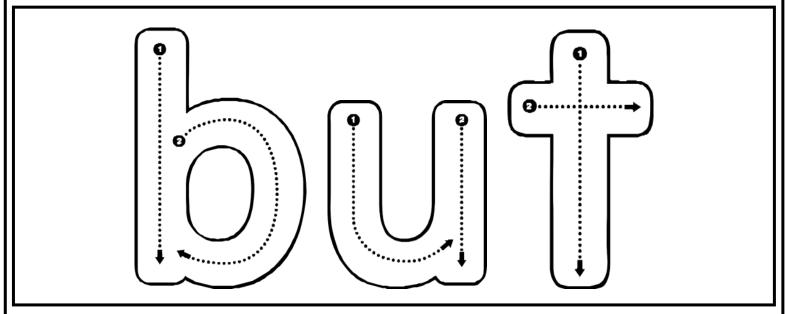

### Sight Word Practice: but

Trace the letters with your finger. Trace the letters with your pencil.

Color the word but.

| but | new | but | ran |
|-----|-----|-----|-----|
| get | but | out | but |
| but | did | but | run |