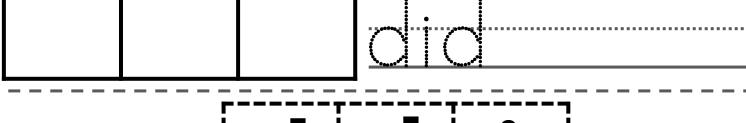

|  |
| Sh                   | ne<br>/ill<br>m | will<br>but      | will                | is<br>then        |  |
| Sh                   | ne<br>/ill<br>m | will but         | will                | is<br>then        |  |

Name: 巾口 Sight Word Practice: Out Trace the letters with your finger. Trace the letters with your pencil. Color the word out.

| in  | out | is  | an  |
|-----|-----|-----|-----|
| out | yes | out | out |
| ate | do  | out | to  |

Cut and paste the word out.

Trace and write out.



#### Sight Word Practice: did



Trace the letters with your finger. Trace the letters with your pencil.



Color the word did.

| are | did | in   | did |
|-----|-----|------|-----|
| did | the | did  | one |
| see | did | jump | who |

Cut and paste the word did.

Trace and write did.



ddi