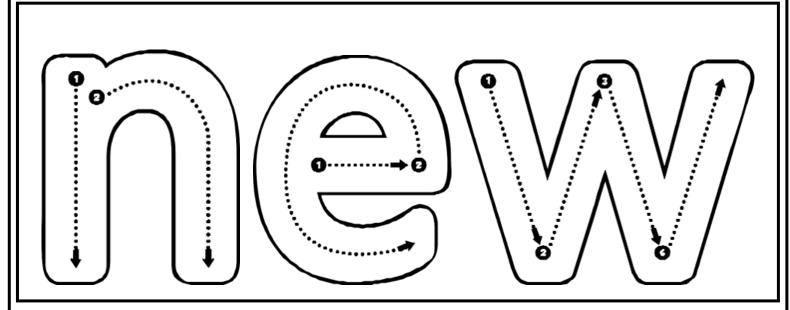

## Sight Word Practice: new

Trace the letters with your finger. Trace the letters with your pencil.

Color the word new.

| am   | new | new | ask |
|------|-----|-----|-----|
| new  | one | in  | new |
| good | for | new | too |