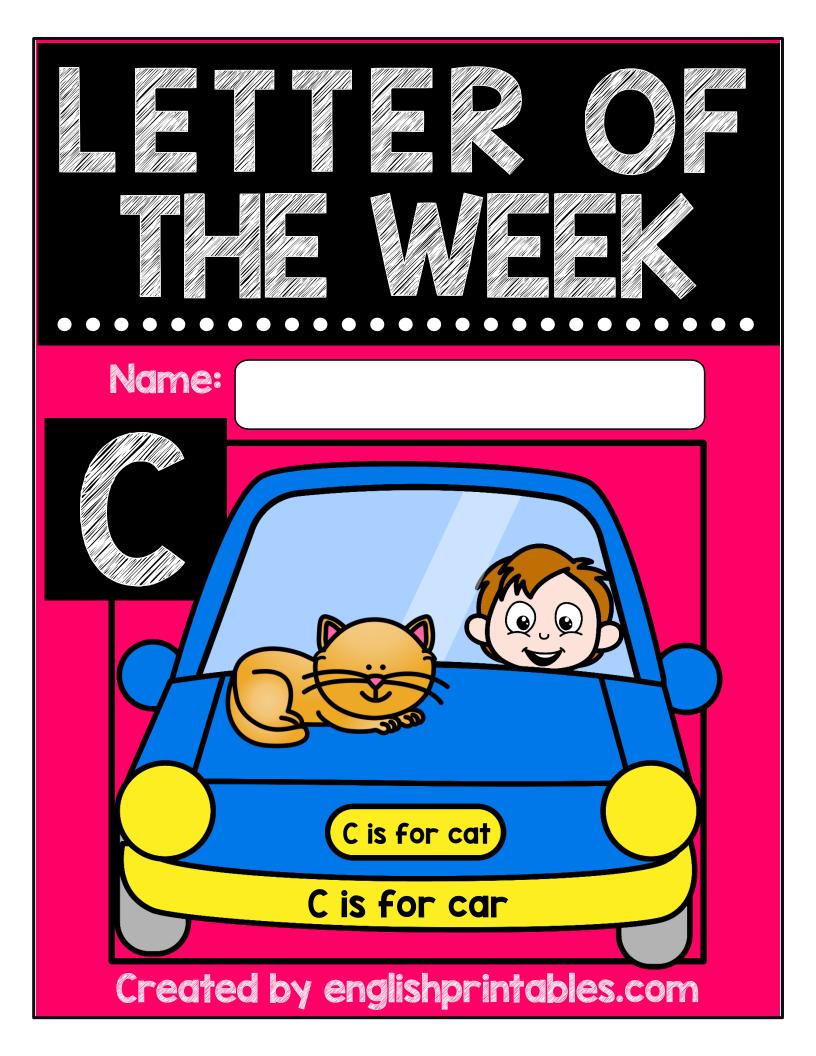

Created by englishprintables.com

## The letter of the week The letter C



This booklet belongs to





Name: \_

## The Letter C

Trace and print the Letter C's. Then, decorate and cut out the alphabet letter watch below.





| Name:                                     |                |  |
|-------------------------------------------|----------------|--|
| Trace the letter                          |                |  |
|                                           |                |  |
|                                           |                |  |
| Read each sentence and color the picture: |                |  |
|                                           | C is for cake. |  |
|                                           | C is for car.  |  |
|