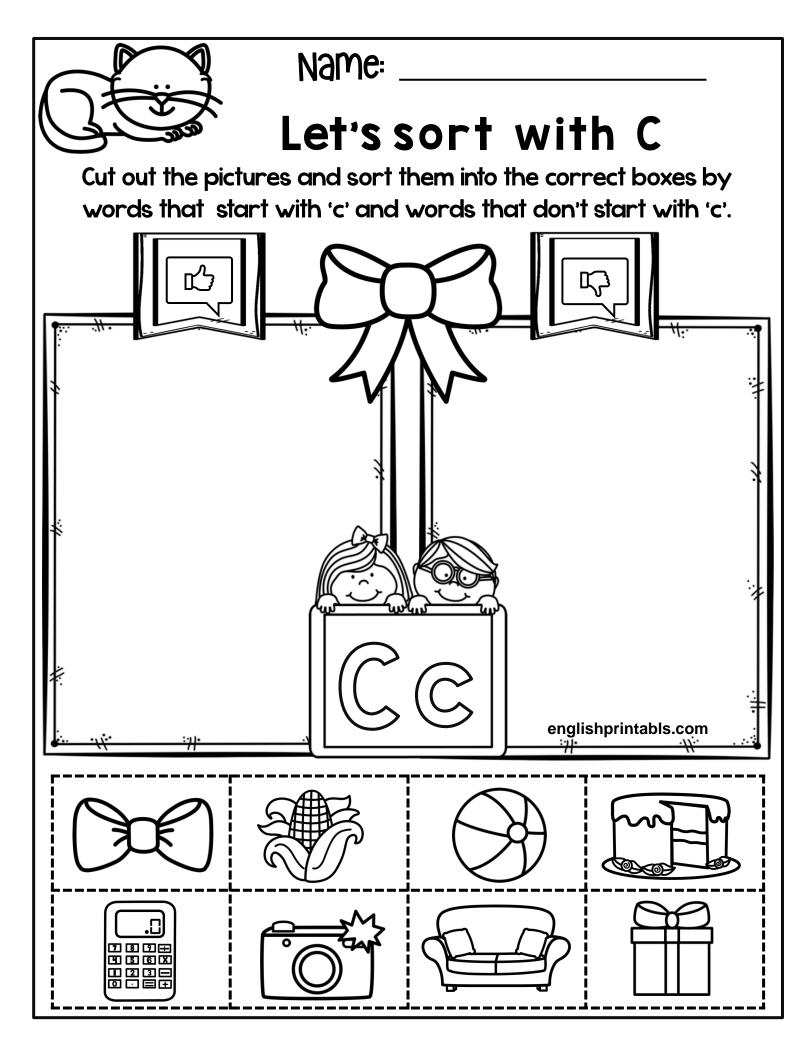

## The Letter C

Trace and print the Letter C's. Then, decorate and cut out the alphabet letter watch below.

| Name:                                     |                |  |
|-------------------------------------------|----------------|--|
| Trace the letter                          |                |  |
|                                           |                |  |
|                                           |                |  |
| Read each sentence and color the picture: |                |  |
|                                           | C is for cake. |  |
|                                           | C is for car.  |  |
|                                           | C is for can.  |  |
|                                           | C is for cat.  |  |
|                                           | C is for cup.  |  |