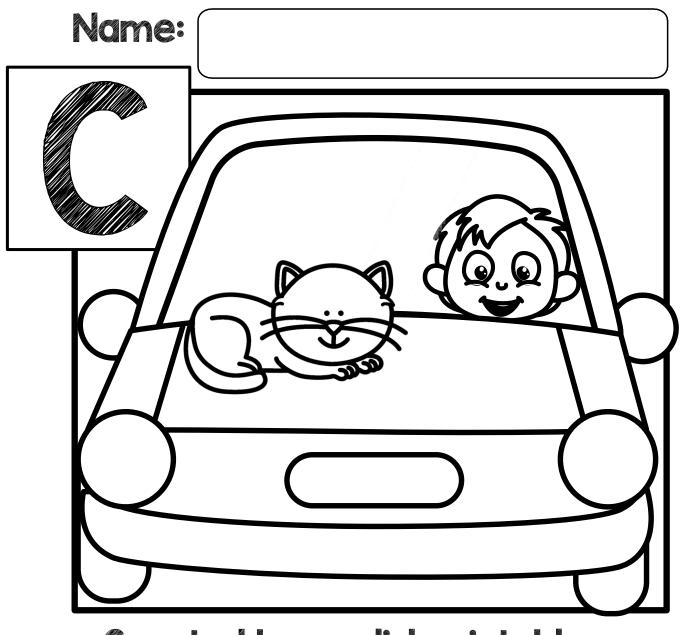

## The Letter C

Trace and print the Letter C's. Then, decorate and cut out the alphabet letter watch below.

| Name:                                     |                |  |
|-------------------------------------------|----------------|--|
| Trace the letter                          |                |  |
|                                           |                |  |
|                                           |                |  |
| Read each sentence and color the picture: |                |  |
|                                           | C is for cake. |  |
|                                           | C is for car.  |  |
|                                           | C is for can.  |  |
|                                           | C is for cat.  |  |
|                                           | C is for cup.  |  |