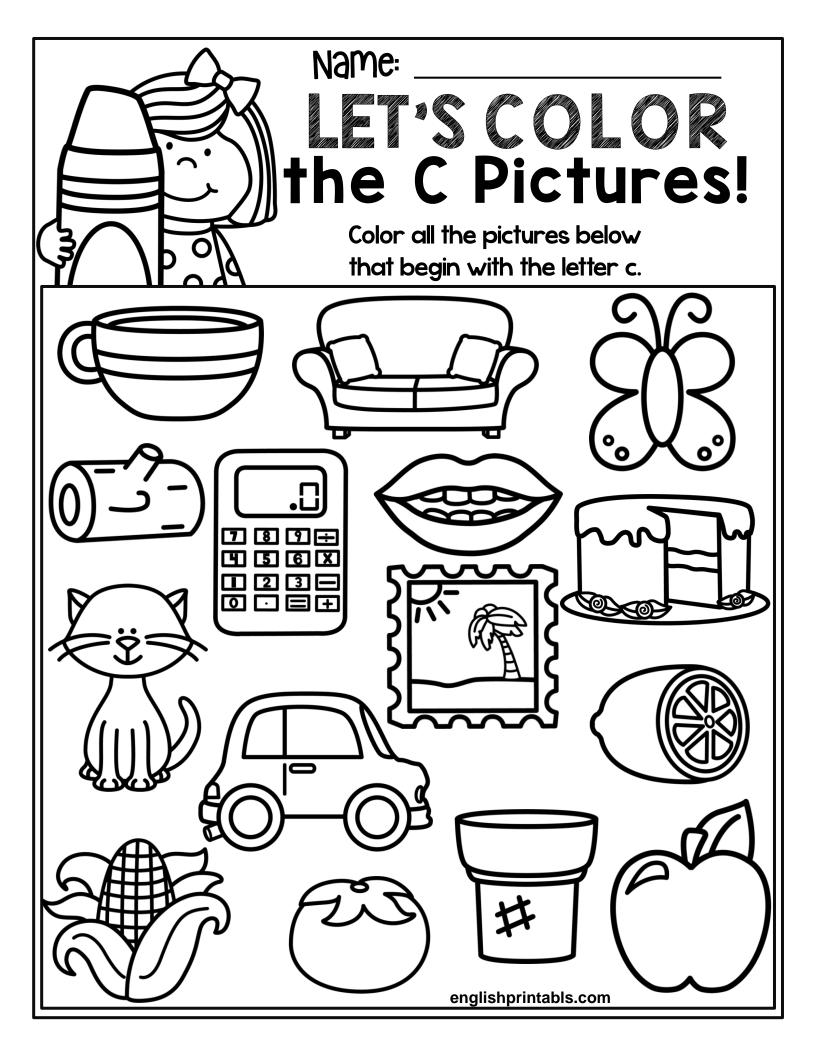

## The Letter C

Trace and print the Letter C's. Then, decorate and cut out the alphabet letter watch below.

| Name:                                     |                |  |
|-------------------------------------------|----------------|--|
| Trace the letter                          |                |  |
|                                           |                |  |
|                                           |                |  |
| Read each sentence and color the picture: |                |  |
|                                           | C is for cake. |  |
|                                           | C is for car.  |  |
|                                           | C is for can.  |  |
|                                           | C is for cat.  |  |
|                                           | C is for cup.  |  |