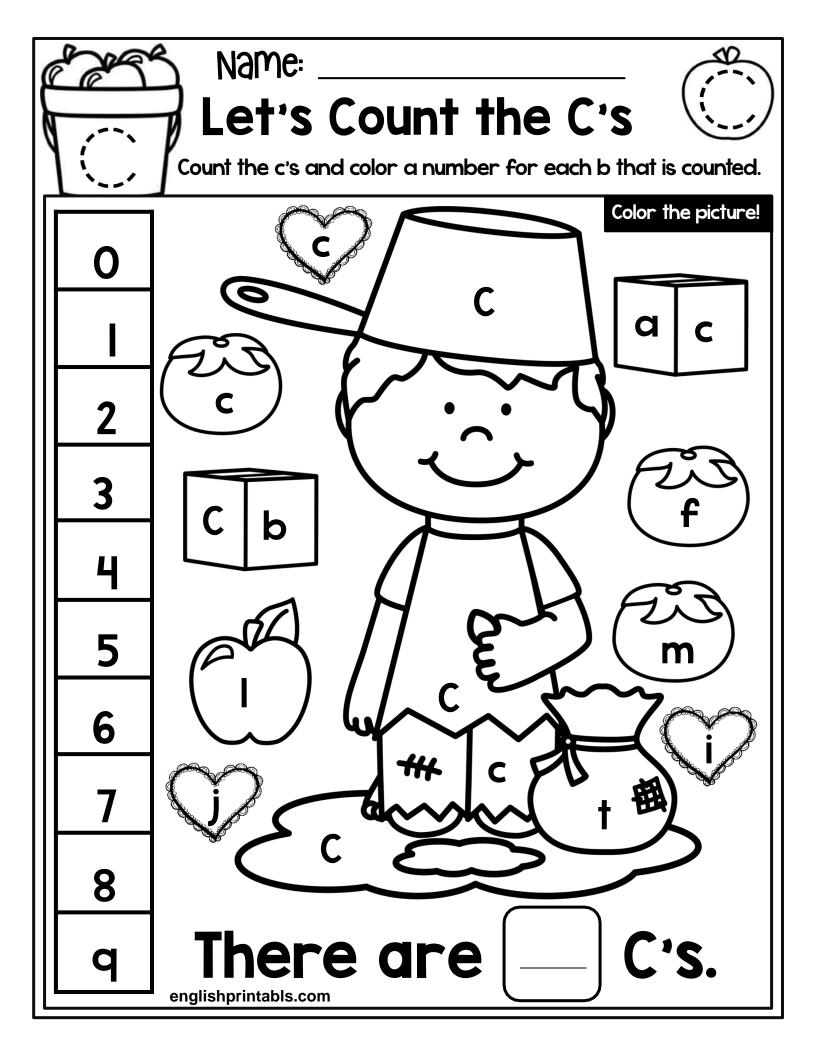

## The Letter C

Trace and print the Letter C's. Then, decorate and cut out the alphabet letter watch below.

| Name:                                     |                |  |
|-------------------------------------------|----------------|--|
| Trace the letter                          |                |  |
|                                           |                |  |
|                                           |                |  |
| Read each sentence and color the picture: |                |  |
|                                           | C is for cake. |  |
|                                           | C is for car.  |  |
|                                           | C is for can.  |  |
|                                           | C is for cat.  |  |
|                                           | C is for cup.  |  |