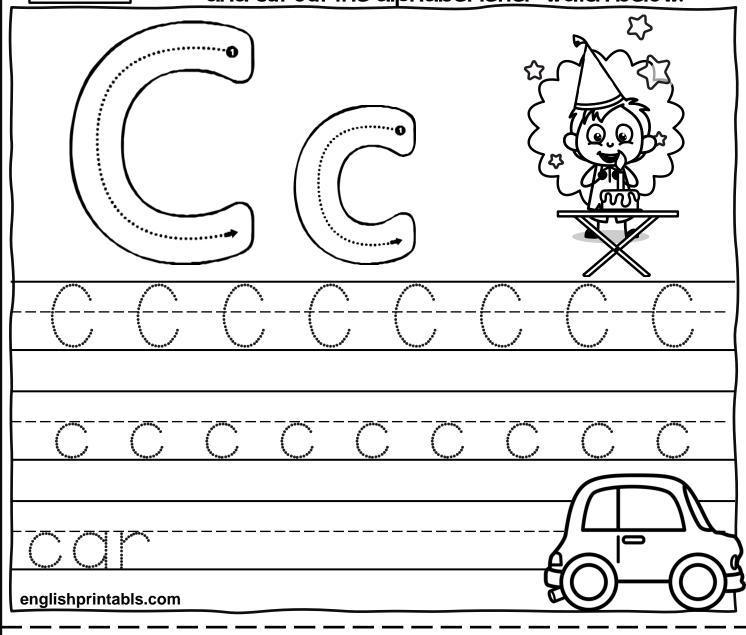

## The Letter C

Trace and print the Letter C's. Then, decorate and cut out the alphabet letter watch below.

| Name:                                     |                |  |
|-------------------------------------------|----------------|--|
| Trace the letter                          |                |  |
|                                           |                |  |
|                                           |                |  |
| Read each sentence and color the picture: |                |  |
|                                           | C is for cake. |  |
|                                           | C is for car.  |  |
|                                           | C is for can.  |  |
|                                           | C is for cat.  |  |
|                                           | C is for cup.  |  |