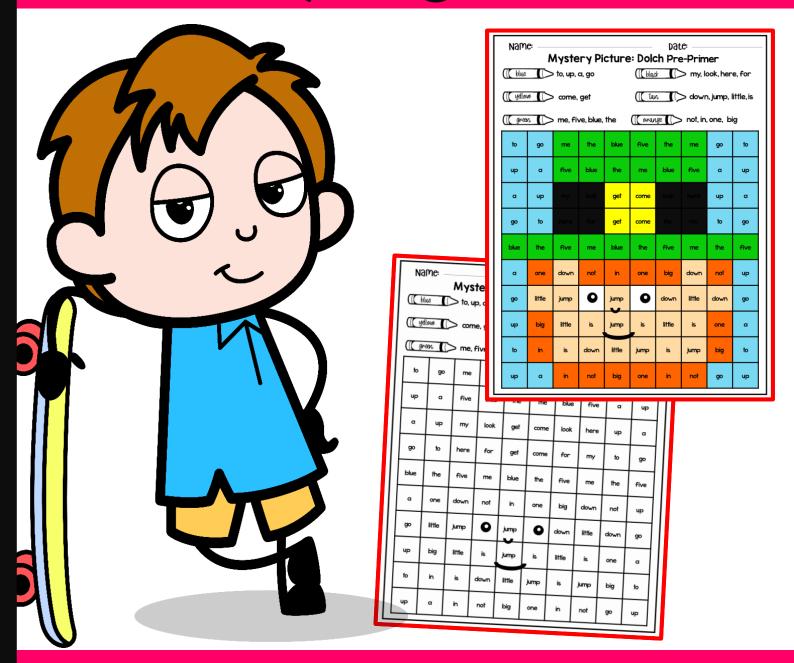

## Mystery Pictures

## Color by Sight Words

Free English Worksheets and Printables:

www.englishprintables.com

Created By Super Lucky Kinders

| Copyright C - 2022 - www.englishprintables.com  Name: Date:                             |     |               |       |       |        |      |     |      |     |
|-----------------------------------------------------------------------------------------|-----|---------------|-------|-------|--------|------|-----|------|-----|
| Mari                                                                                    |     | <i>N</i> yste | ry Pi | cture | : Dolo | =    |     | ner  |     |
| Mystery Picture: Dolch Pre-Primer  (blue ) go, and, to, six (black ) away, she, you, we |     |               |       |       |        |      |     |      |     |
| (( yellow ) Funny                                                                       |     |               |       |       |        |      |     |      |     |
| ned one, is, it, play                                                                   |     |               |       |       |        |      |     |      |     |
| go                                                                                      | to  | six           | play  | it    | is     | to   | and | six  | go  |
| six                                                                                     | and | one           | play  | is    | it     | play | go  | and  | and |
| to                                                                                      | go  |               |       |       |        |      | it  | to   | six |
| go                                                                                      | six |               | run   | see   | red    |      | to  |      | go  |
| six                                                                                     | to  |               | red   | run   | run    |      | six | and  | six |
| and                                                                                     | go  |               |       |       |        |      | and | go   | to  |
| one                                                                                     |     | it            | is    | play  | it     | is   |     | play | to  |
| to                                                                                      | go  | away          | she   | funny | you    | we   | and | to   | six |
| six                                                                                     | and | one           | is    | one   | is     | one  | go  | six  | and |
| go                                                                                      | you | she           | away  | to    | we     | you  | she | and  | to  |